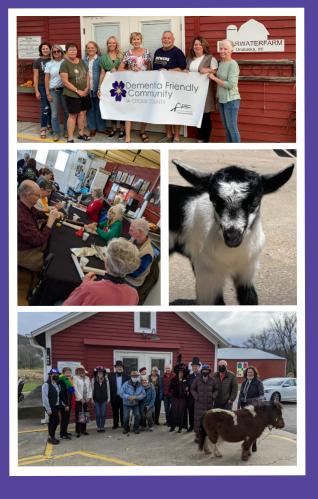

## **JOIN US!**

WHEN: Third Wednesday of every month

TIME: 10:30AM - 12:00PM

WHERE: Clearwater Farm 760 Green Coulee Rd., Onalaska

SPARK! is a FREE cultural program for people living with early to mid-stage memory loss and their care partners. Programs are designed to keep participants actively engaged in their communities by providing experiences that stimulate conversations, provide peer support and inspire creativity.

OF GREATER LA CROSSE POSSIBILITY IS POWERFUL

follow until you see the red barn!

www.clearwaterfarm.org 760 Green Coulee Road | Onalaska, WI 5465 info@clearwaterfarm.org